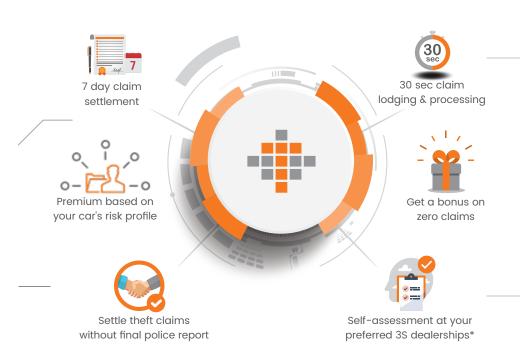

### **2T**

Get basic coverage at economical rates with 2T: Theft and Third Party.

\*1 - Secure T and 2T are applicable to cars older than 5 years

\*2 - Self-assessment at preferred 3S dealerships is applicable to claims up to the value of Rs. 25,000