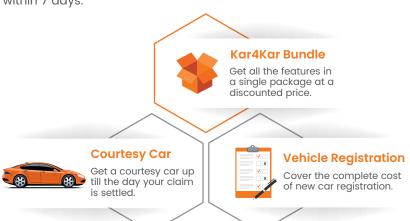

#### Kar4Kar

Have you suffered a total loss or experienced car theft? Kar4Kar will replace your car with a brand new car of the same make and model\*, within 7 days.