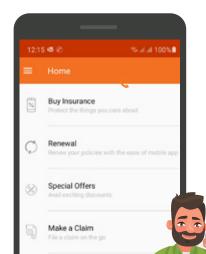

## Buy

- Tap 'Buy Insurance'
- Share your details
- Pick a product and enhance coverage
- Generate and agree to the quote
- Self survey or schedule appointment
- Pay and Submit

### Claim

- Tap 'Make a Claim'
- Select your policy
- Share claim details
- Self survey or schedule appointment
- Submit